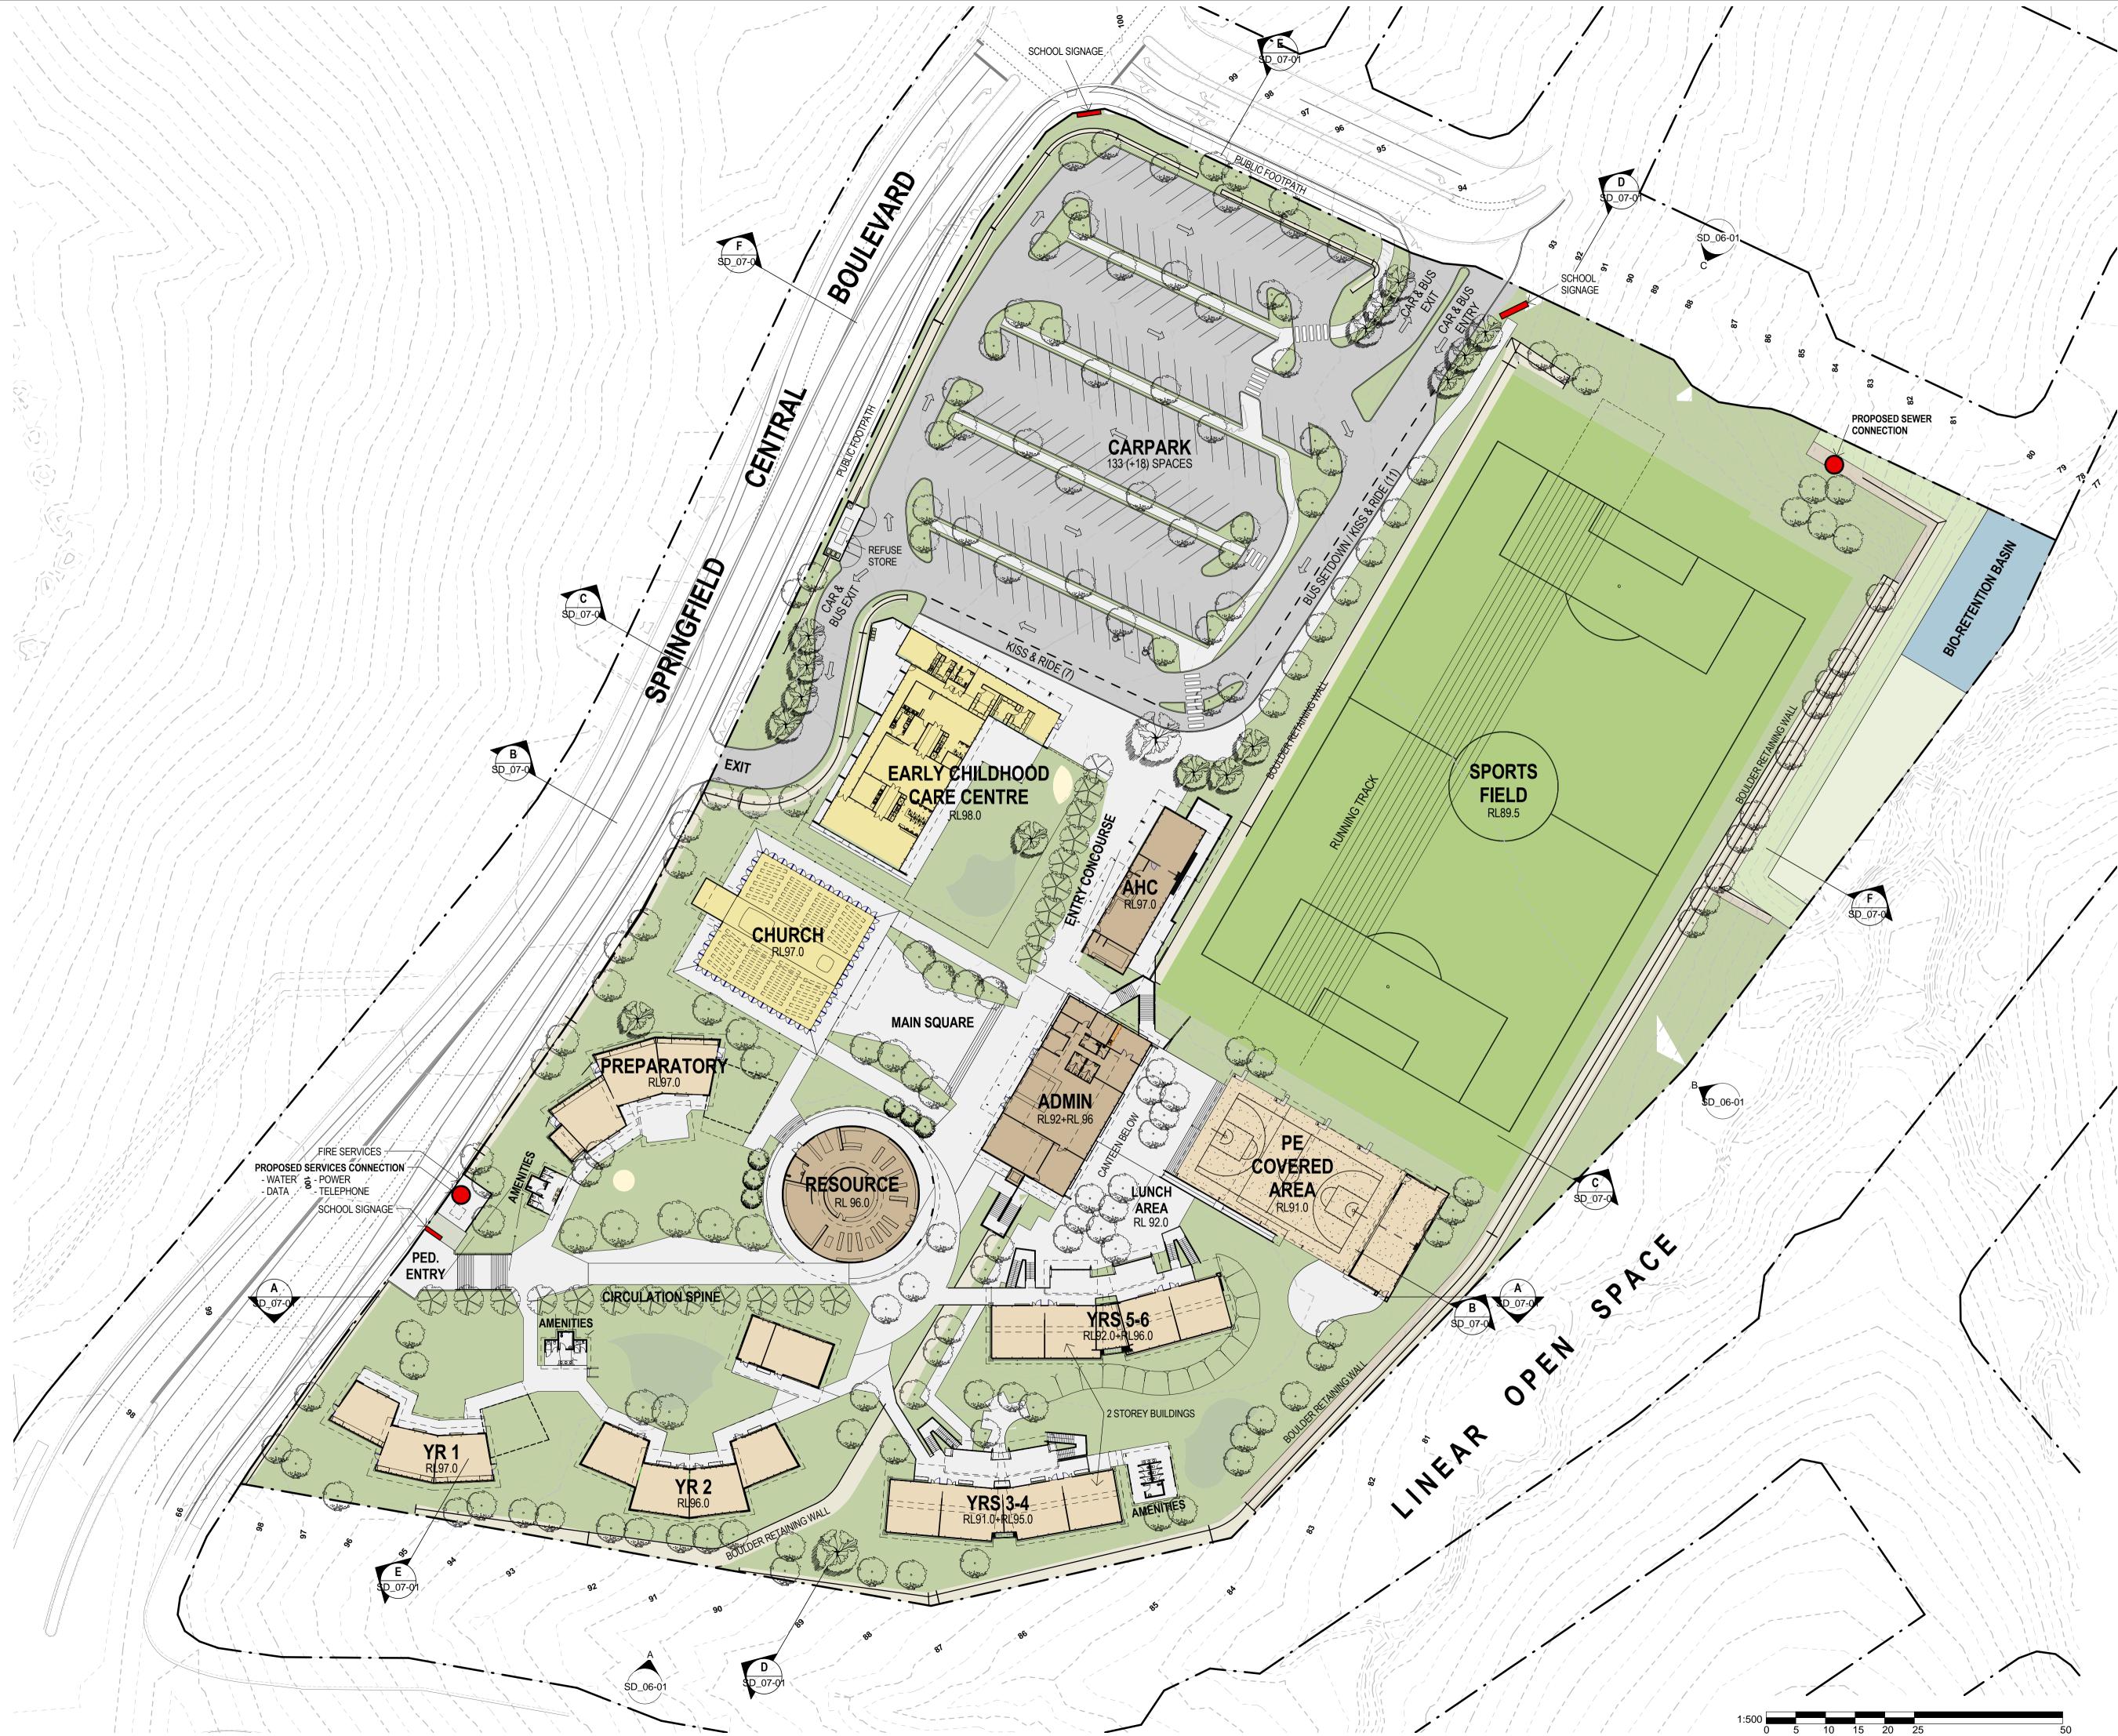

PROJECT GOOD SHEPHERD CATHOLIC PRIMARY, SPRINGFIELD LAKES

CLIENT CATHOLIC EDUCATION DRAWING TITLE

MASTERPLAN

| DATE        | SCALE @ A1     | DRAWN |
|-------------|----------------|-------|
| DEC '10     | 1 : 500        | SJG   |
| PROJECT No. | DRAWING No.    |       |
| 101911      | SD - S - 01-01 |       |